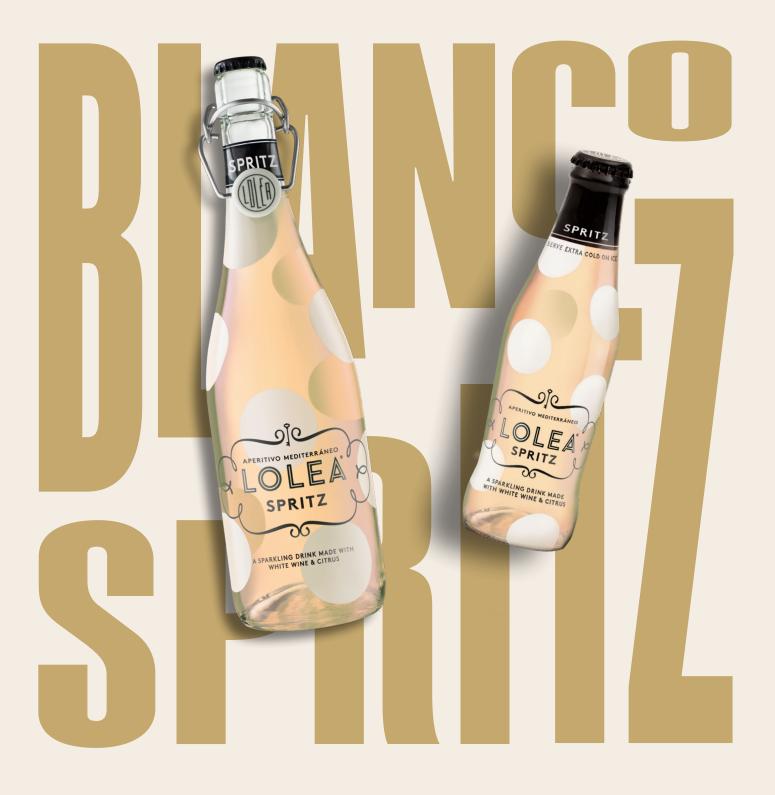

#### **BLANCO SPRITZ**

Large bottle - 750 ml Per case - 6/12 x 750 ml Alc/Vol - 5,5 % abv Packaging - Crown cap + swing top

Small bottle - 200ml Per case - 24 x 200 ml Alc/Vol - 5,5 % abv Packaging - Cardboard trays + plastic wrap

#### **WE TASTE LIKE**

A bubbly drink with a refreshing fizz. Its crisp flavour is beautifully balanced with a combination of sweet and citric notes. This well-rounded spritz is easy to drink wherever you go.

#### **WE'RE BEST SERVED**

With cucumber and basil.

Add ice cubes to the glass and pour in the chilled spritz. Finish with a few thinly sliced rounds of cucumber and a couple of basil leaves.