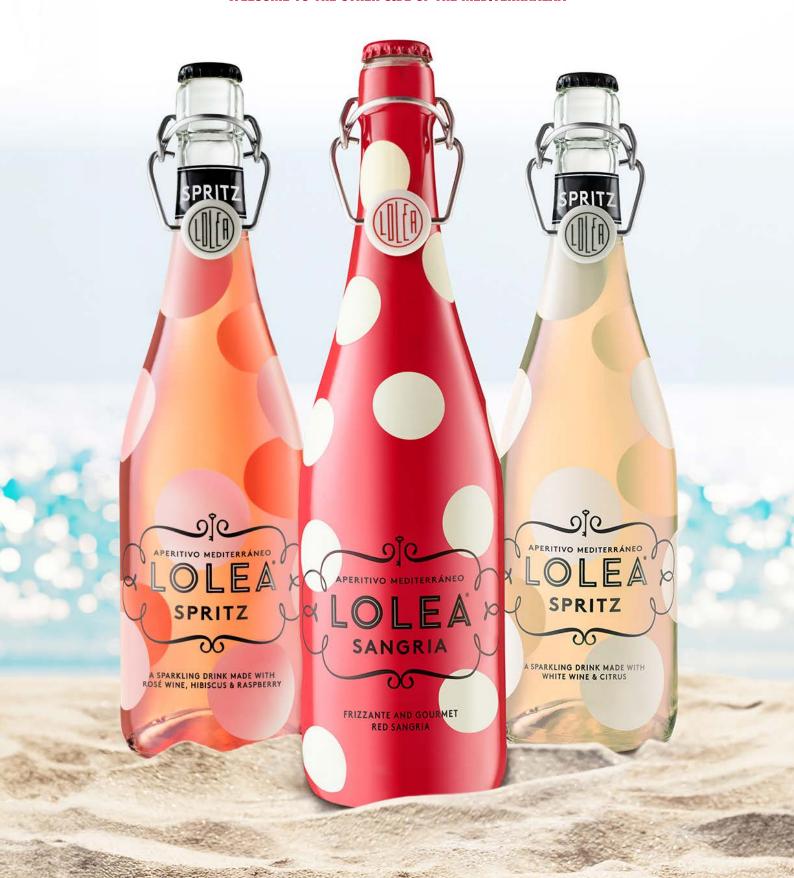

# LOLEA

WELCOME TO THE OTHER SIDE OF THE MEDITERRANEAN

# THE LOLEA WAY

We are the other side of the Mediterranean. Crafted in Spain, our refreshing Spritz and Sangria drinks authentically reflect the region's intense flavours and bold energy.

Our wine cocktails are all about spontaneous moments and on-the-go adventures – and everybody's invited.

#### **SANGRIA**

Large bottle - 750 ml
Per case - 6/12 x 750 ml
Alc/Vol - 5,5 % abv
Packaging - Crown cap +
swing top

Small bottle - 200ml
Per case - 24 x 200 ml
Alc/Vol - 5,5 % abv
Packaging - Cardboard trays +
plastic wrap

#### **BLANCO SPRITZ**

Large bottle - 750 ml Per case - 6/12 x 750 ml Alc/Vol - 5,5 % abv Packaging - Crown cap + swing top

Small bottle - 200ml Per case - 24 x 200 ml Alc/Vol - 5,5 % abv Packaging - Cardboard trays + plastic wrap

# **ROSÉ SPRITZ**

Large bottle - 750 ml Per case - 6/12 x 750 ml Alc/Vol - 5,5 % abv Packaging - Crown cap + swing top