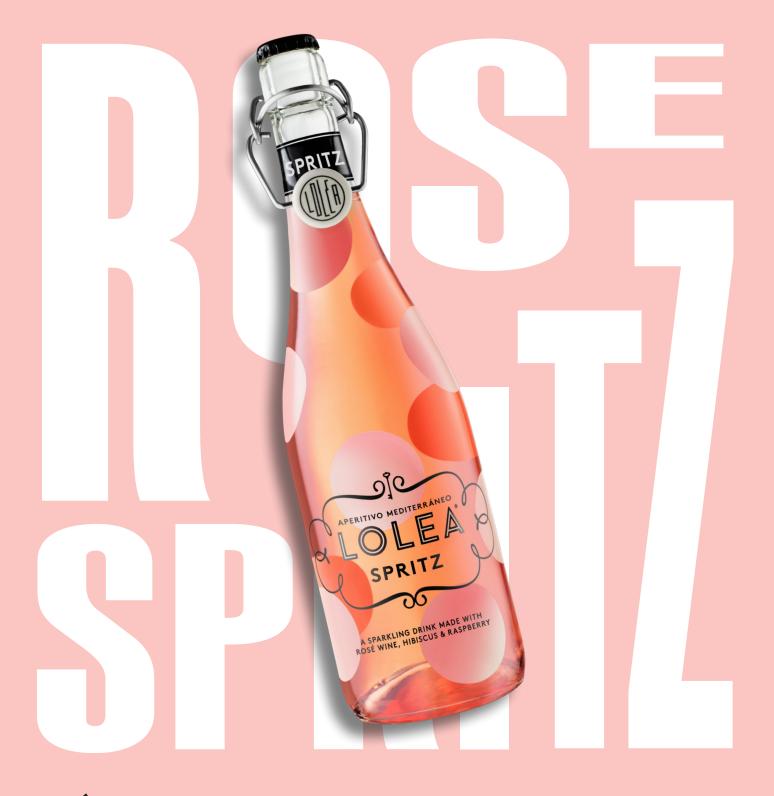

# **ROSÉ SPRITZ**

Large bottle - 750 ml Per case - 6/12 x 750 ml Alc/Vol - 5,5 % abv Packaging - Crown cap + swing top

#### WE TASTE LIKE

An effervescent spritz made with a floral rosé wine. Its sweet flavour is balanced by a subtle berry and hibiscusflavoured edge. This bubbly option is easy to drink for any occasion.

### **WE'RE BEST SERVED**

With raspberries and lime. Put ice cubes into the glass and pour in the chilled rosé spritz. Add two raspberries and a thin slice of lime.