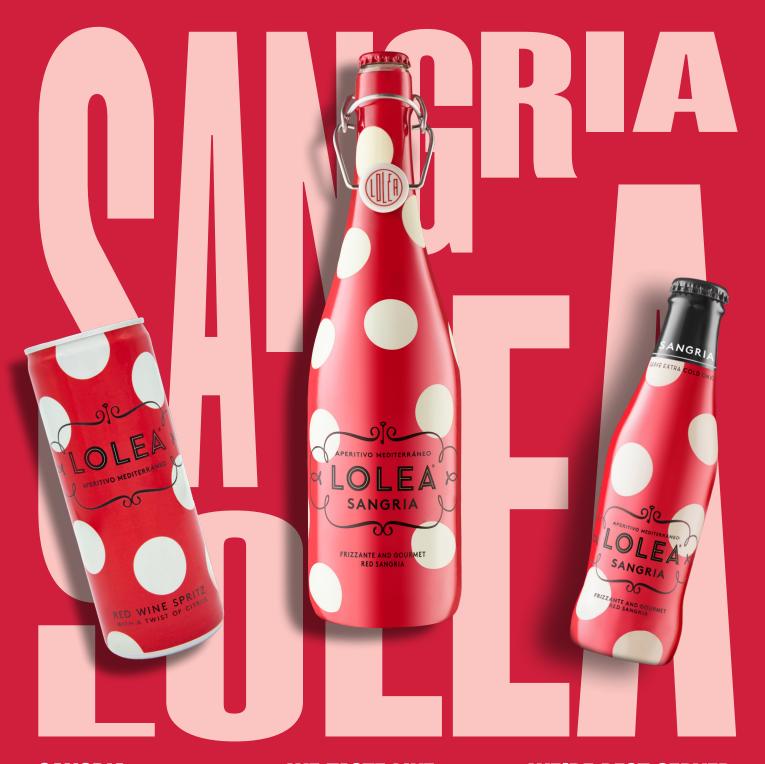

#### **SANGRIA**

Large bottle - 750 ml
Per case - 6/12 x 750 ml
Alc/Vol - 5,5 % abv
Packaging - Crown cap +
swing top

Small bottle - 200ml
Per case - 24 x 200 ml
Alc/Vol - 5,5 % abv
Packaging - Cardboard trays +
plastic wrap

Can - 250 ml
Per case - 24 x 250 ml
Alc/Vol - 5,5 % abv
Packaging - Cardboard 4 pack

## **WE TASTE LIKE**

Rich red wine, undercut with a citrus profile. A tantalisingly sweet and tangy mix highlights its notes of orange and lemon. This refreshingly fruity drink is perfect for sipping with friends.

#### **WE'RE BEST SERVED**

With mint and lime. Drop a handful of ice cubes into the glass, before pouring in the chilled sangria. Finish with a slice of lime and a couple of mint leaves.